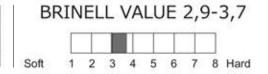

## OAK PREMIUM ELARA WHITE MATT

Oak, 1-strip, snow-white matt lacquer

ARTICLE 1011071063911124

| Board thickness (mm):                | 14   | <ul> <li>14 Classic 1-strip parquet board made from selected oak under snow-white</li> <li>188 matt lacquer.</li> <li>2000 Allowed: shade unevenness, sapwood, wood rays, rare live knots, sectional pin knots.</li> <li>0,38 Installation method: Floating/glue down.</li> <li>8 Changes under UV radiation: Little changes of color.</li> <li>3 Floor heating: Suitable.</li> </ul> |
|--------------------------------------|------|---------------------------------------------------------------------------------------------------------------------------------------------------------------------------------------------------------------------------------------------------------------------------------------------------------------------------------------------------------------------------------------|
| Width (mm):                          | 188  |                                                                                                                                                                                                                                                                                                                                                                                       |
| Length (mm):                         | 2000 |                                                                                                                                                                                                                                                                                                                                                                                       |
| Single board area (m <sup>2</sup> ): | 0,38 |                                                                                                                                                                                                                                                                                                                                                                                       |
| Boards per package (pieces):         | 8    |                                                                                                                                                                                                                                                                                                                                                                                       |
| Package volume (m²):                 | 3    |                                                                                                                                                                                                                                                                                                                                                                                       |
| Package weight (kg):                 | 23   |                                                                                                                                                                                                                                                                                                                                                                                       |